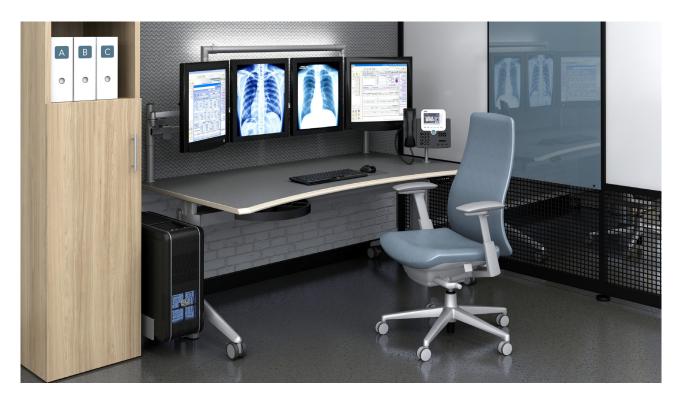

#### flexible, scalable and adaptable GO<sup>2</sup> WorkCenters in the macro environment

technology integration • acoustics

lighting • interruption mitigation • teaching & collaboration telemetry • EICU • patient flow • PACS

#### flexible, scalable and adaptable solutions

true ergonomic work environment • user-centered functionality sit/stand height adjustment • SmartManage cable management system

We've worked with institutions across the nation to solve unique problems with our state-of-the-art products, that have continued to perform year after year after year. Each has a story about how we developed solutions specifically to their application.