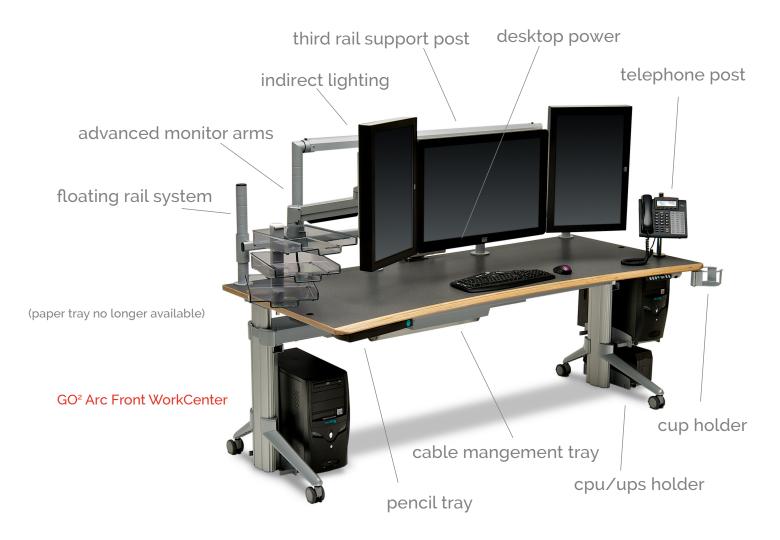

#### flexible, scalable and adaptable GO<sup>2</sup> WorkCenters in the macro environment

technology integration • acoustics

lighting • interruption mitigation • teaching & collaboration telemetry • EICU • patient flow • PACS

#### flexible, scalable and adaptable solutions

true ergonomic work environment • user-centered functionality sit/stand height adjustment • SmartManage cable management system

We've worked with institutions across the nation to solve unique problems with our state-of-the-art products, that have continued to perform year after year after year. Each has a story about how we developed solutions specifically to their application.