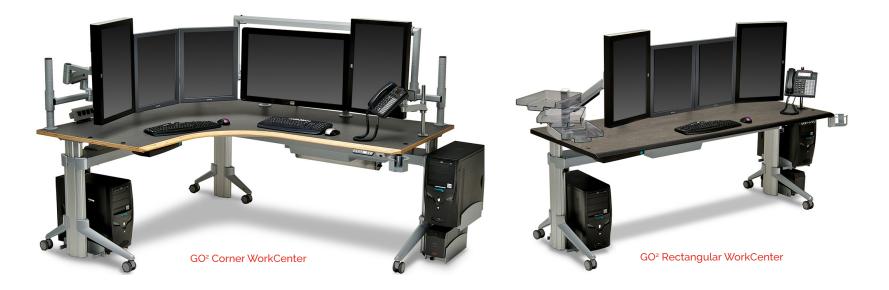

#### flexible, scalable and adaptable GO<sup>2</sup> WorkCenters in the macro environment

technology integration • acoustics

lighting • interruption mitigation • teaching & collaboration telemetry • EICU • patient flow • PACS

#### flexible, scalable and adaptable solutions

true ergonomic work environment • user-centered functionality sit/stand height adjustment • SmartManage cable management system

We've worked with institutions across the nation to solve unique problems with our state-of-the-art products, that have continued to perform year after year after year. Each has a story about how we developed solutions specifically to their application.